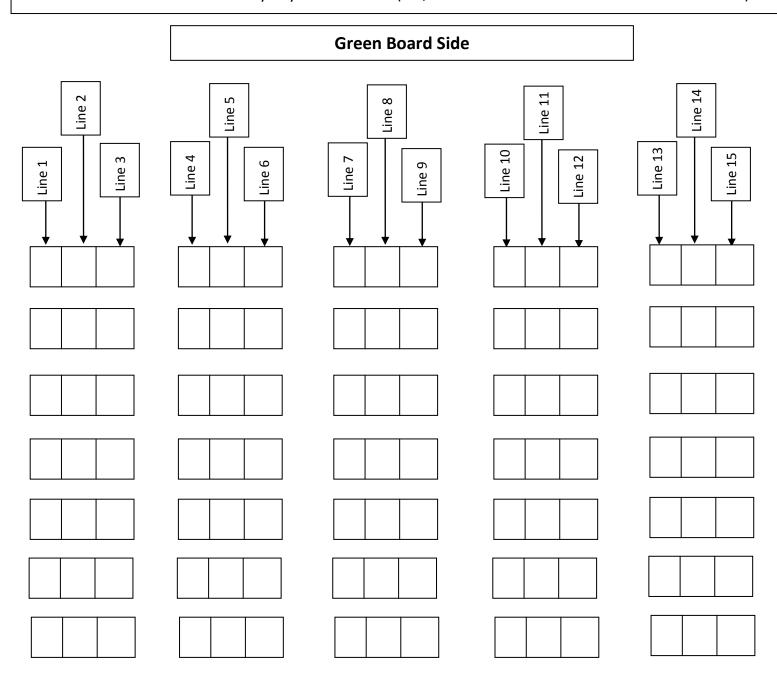

## **Annexure-1**

Line identification for Room Nos. (with Movable Benches): VLTC-L006, VLTC-L007, VLTC-L008, VLTC-L104, VLTC-L106, VLTC-L107, VLTC-L108, VLTC-L206, VLTC-L207, VLTC-L208, VLTC-L306, VLTC-L307, VLTC-L308

Note: 1) Seating arrangement has to be according to the roll list downloaded from ERP.

2) Line Nos. 2, 4, 6, 8, 10, 12, and 14 are earmarked for first year students only, if their End Term exam is scheduled on any day and time slot (i.e., 8.00 AM to 10.30 AM or 2.00 PM to 4.30 PM).